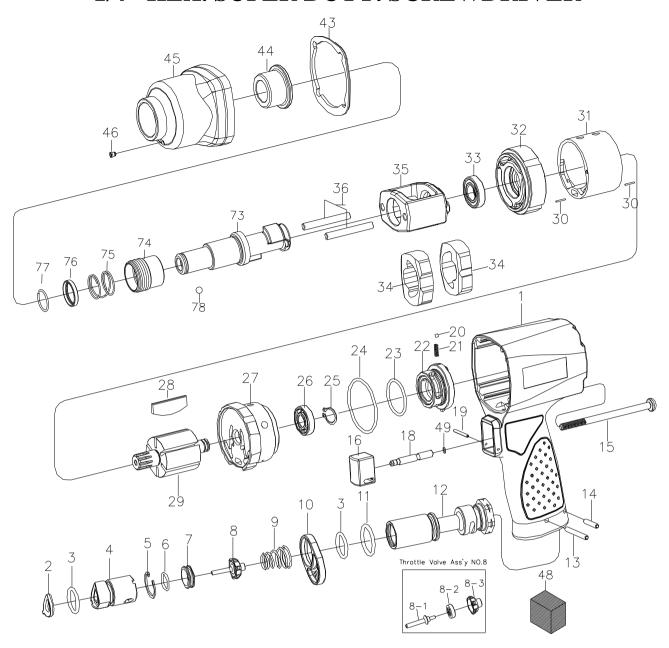

## 3269-P-QL

| INDEX<br>NO. | DESCRIPTION                                | REQ'D<br>NO. | INDEX<br>NO.         | DESCRIPTION                                          | REQ'D<br>NO. |
|--------------|--------------------------------------------|--------------|----------------------|------------------------------------------------------|--------------|
| 1            | Motor Housing                              | 1            | 25                   | Retainer                                             | 1            |
| 2            | O-Ring                                     | 1            | 26                   | Ball Bearing                                         | 1            |
| 3            | O-Ring                                     | 2            | 27                   | Rear End Plate                                       | 1            |
| 4            | Guide Tube                                 | 1            | 28                   | Rotor Blade                                          | 6            |
| 5            | Retainer                                   | 1            | 29                   | Rotor                                                | 1            |
| 6            | O-Ring                                     | 1            | 30                   | Spring Pin                                           | 2            |
| 7            | Throttle Valve Seat                        | 1            | 31                   | Cylinder                                             | 1            |
| ★ 8          | Throttle Valve Assembly (incl.8-1.8-2.8-3) | 1            | 32                   | Front End Plate                                      | 1            |
| ● 8-1        | Throttle Valve Pin                         | 1            | 33                   | Ball Bearing                                         | 1            |
| ● 8-2        | Rubber Seal                                | 1            | 34                   | Hammer                                               | 2            |
| <b>8-3</b>   | Throttle Valve                             | 1            | 35                   | Hammer Frame                                         | 1            |
| 9            | Spring                                     | 1            | 36                   | Hammer Pin                                           | 2            |
| 10           | Exhaust Deflector                          | 1            | 43                   | Gasket                                               | 1            |
| 11           | O-Ring                                     | 1            | • 44                 | Bushing                                              | 1            |
| 12           | Air Inlet                                  | 1            | <b>★</b> 45          | Hammer Case Assembly (incl.44.46)                    | 1            |
| 13           | Spring Pin                                 | 1            | <ul><li>46</li></ul> | Grease Fitting                                       | 1            |
| 14           | Spring Pin                                 | 1            | 48                   | Muffler Element                                      | 1            |
| 15           | Screw                                      | 4            | 49                   | O-Ring                                               | 1            |
| <b>★</b> 16  | Trigger Assembly (incl.18)                 | 1            | 73                   | Standard Anvil                                       | 1            |
| 18           | Trigger Pin                                | 1            | 74                   | Release Sleeve                                       | 1            |
| 19           | Spring Pin                                 | 1            | 75                   | Spring                                               | 1            |
| 20           | Steel Ball                                 | 1            | 76                   | Washer                                               | 1            |
| 21           | Spring                                     | 1            | 77                   | Socket Retainer                                      | 1            |
| 22           | Reverse Valve                              | 1            | 78                   | Steel Ball                                           | 1            |
| 23           | O-Ring                                     | 1            | TK                   | Tune-Up Kit { incl.2.3 ( 2 ).6.9.11.20.21.23.24.28 ( | 6 ).43.      |
| 24           | O-Ring                                     | 1            | ''`                  | 48.49.75.78 }                                        |              |