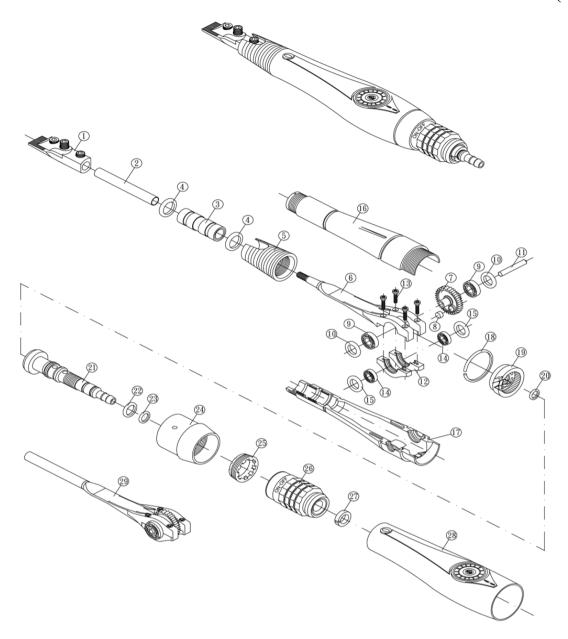

## SUPER DUTY HIGH SPEED MICRO AIR LAPPING MACHINE(LINER)

## 4160-L03

| INDEX | DESCRIPTION            | REQ'D | INDEX<br>NO. | DESCRIPTION                  | REQ'D |
|-------|------------------------|-------|--------------|------------------------------|-------|
| NO.   |                        | NO.   |              |                              | NO.   |
| 01    | Whetstone Holder       | 1     | 16           | Housing A                    | 1     |
| 02    | Shaft                  | 1     | 17           | Housing B                    | 1     |
| 03    | Long Type Ball Bearing | 1     | 18           | Cover Ring                   | 1     |
| 04    | Oil Seal               | 2     | 19           | Intake Plate                 | 1     |
| 05    | Head Cover             | 1     | 20           | Oil Seal                     | 1     |
| 06    | Driving Spindle        | 1     | 21           | Hose Plug Assembly           | 1     |
| 07    | Gear                   | 1     | 22           | Oil Seal                     | 1     |
| 08    | Key                    | 1     | 23           | Oil Seal                     | 1     |
| 09    | Ball Bearing           | 2     | 24           | Rear Cover                   | 1     |
| 10    | Oil Seal               | 2     | 25           | Hose Plug Lock Screw         | 1     |
| 11    | Gear shaft             | 1     | 26           | Sliding Knob                 | 1     |
| 12    | Driving Spindle Cover  | 2     | 27           | Sliding Knob Lock Ring       | 1     |
| 13    | Screw                  | 4     | 28           | Rubber Grip Handle           | 1     |
| 14    | Ball Bearing           | 2     | 29           | Driving Spindle Set (Option) | 1     |
| 15    | Oil Seal               | 2     |              |                              |       |