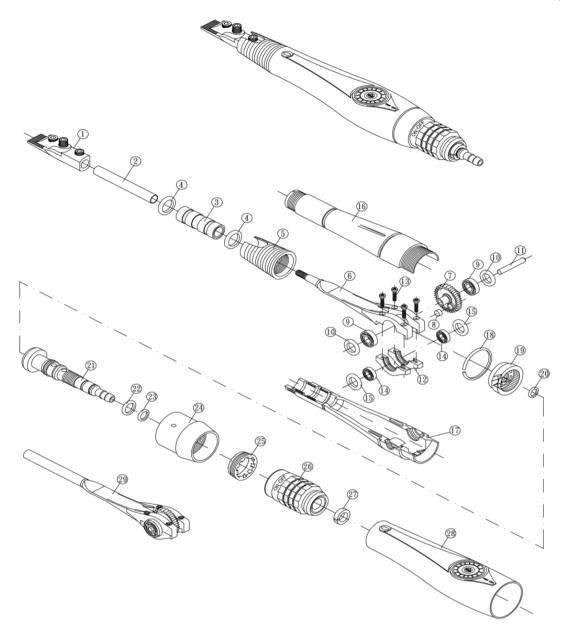

## SUPER DUTY HIGH SPEED MICRO AIR LAPPING MACHINE(LINER)

## 4160-L07

| INDEX | DESCRIPTION            | REQ'D | INDEX | DESCRIPTION                  | REQ'D |
|-------|------------------------|-------|-------|------------------------------|-------|
| NO.   | 1101 \                 | NO.   | NO.   |                              | NO.   |
| 01    | Whetstone Holder       | 1     | 16    | Housing A                    | 1     |
| 02    | Shaft                  | 1     | 17    | Housing B                    | 1     |
| 03    | Long Type Ball Bearing | 1     | 18    | Cover Ring                   | 1     |
| 04    | Oil Seal               | 2     | 19    | Intake Plate                 | 1     |
| 05    | Head Cover             | 1     | 20    | Oil Seal                     | 1     |
| 06    | Driving Spindle        | 1     | 21    | Hose Plug Assembly           | 1     |
| 07    | Gear                   | 1     | 22    | Oil Seal                     | 1     |
| 08    | Key                    | 1     | 23    | Oil Seal                     | 1     |
| 09    | Ball Bearing           | 2     | 24    | Rear Cover                   | 1     |
| 10    | Oil Seal               | 2     | 25    | Hose Plug Lock Screw         | 1     |
| 11    | Gear shaft             | 1     | 26    | Sliding Knob                 | 1     |
| 12    | Driving Spindle Cover  | 2     | 27    | Sliding Knob Lock Ring       | 1     |
| 13    | Screw                  | 4     | 28    | Rubber Grip Handle           | 1     |
| 14    | Ball Bearing           | 2     | 29    | Driving Spindle Set (Option) | 1     |
| 15    | Oil Seal               | 2     |       |                              |       |