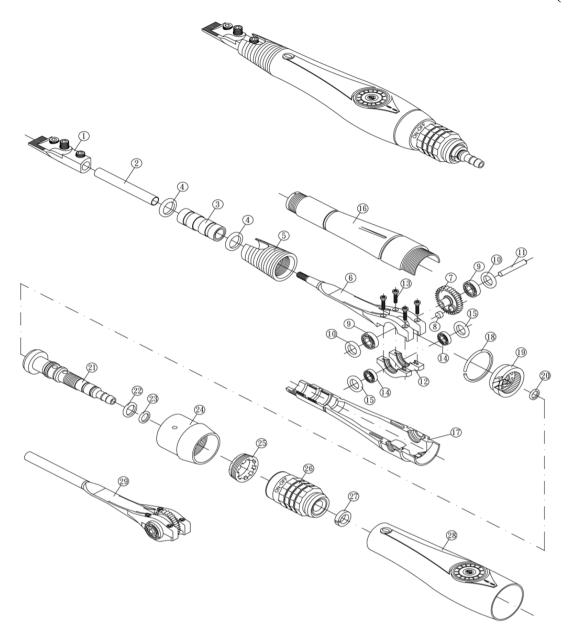

## SUPER DUTY HIGH SPEED MICRO AIR LAPPING MACHINE(LINER)

4160-L12

| INDEX<br>NO. | DESCRIPTION            | REQ'D<br>NO. | INDEX<br>NO. | DESCRIPTION                  | REQ'D<br>NO. |
|--------------|------------------------|--------------|--------------|------------------------------|--------------|
| 01           | Whetstone Holder       | 1            | 16           | Housing A                    | 1            |
| 02           | Shaft                  | 1            | 17           | Housing B                    | 1            |
| 03           | Long Type Ball Bearing | 1            | 18           | Cover Ring                   | 1            |
| 04           | Oil Seal               | 2            | 19           | Intake Plate                 | 1            |
| 05           | Head Cover             | 1            | 20           | Oil Seal                     | 1            |
| 06           | Driving Spindle        | 1            | 21           | Hose Plug Assembly           | 1            |
| 07           | Gear                   | 1            | 22           | Oil Seal                     | 1            |
| 08           | Key                    | 1            | 23           | Oil Seal                     | 1            |
| 09           | Ball Bearing           | 2            | 24           | Rear Cover                   | 1            |
| 10           | Oil Seal               | 2            | 25           | Hose Plug Lock Screw         | 1            |
| 11           | Gear shaft             | 1            | 26           | Sliding Knob                 | 1            |
| 12           | Driving Spindle Cover  | 2            | 27           | Sliding Knob Lock Ring       | 1            |
| 13           | Screw                  | 4            | 28           | Rubber Grip Handle           | 1            |
| 14           | Ball Bearing           | 2            | 29           | Driving Spindle Set (Option) | 1            |
| 15           | Oil Seal               | 2            |              |                              |              |