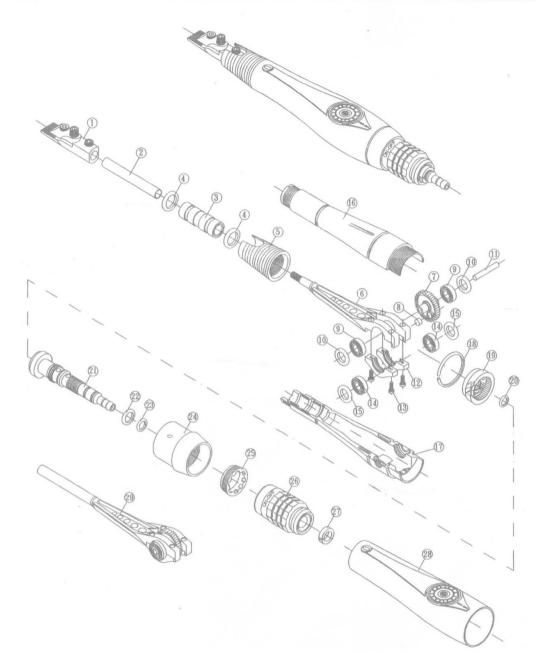

## SUPER DUTY HIGH SPEED MICRO AIR LAPPING MACHINE(SWING)

| 4160-S03     |                        |              |              |                              |              |
|--------------|------------------------|--------------|--------------|------------------------------|--------------|
| INDEX<br>NO. | DESCRIPTION            | REQ'D<br>NO. | INDEX<br>NO. | DESCRIPTION                  | REQ'D<br>NO. |
| 01           | Whetstone Holder       | 1            | 16           | Housing A                    | 1            |
| 02           | Shaft                  | 1            | 17           | Housing B                    | 1            |
| 03           | Long Type Ball Bearing | 1            | 18           | Cover Ring                   | 1            |
| 04           | Oil Seal               | 2            | 19           | Intake Plate                 | 1            |
| 05           | Head Cover             | 1            | 20           | Oil Seal                     | 1            |
| 06           | Driving Spindle        | 1            | 21           | Hose Plug Assembly           | 1            |
| 07           | Gear                   | 1            | 22           | Oil Seal                     | 1            |
| 08           | Key                    | 1            | 23           | Oil Seal                     | 1            |
| 09           | Ball Bearing           | 2            | 24           | Rear Cover                   | 1            |
| 10           | Oil Seal               | 2            | 25           | Hose Plug Lock Screw         | 1            |
| 11           | Gear shaft             | 1            | 26           | Sliding Knob                 | 1            |
| 12           | Driving Spindle Cover  | 2            | 27           | Sliding Knob Lock Ring       | 1            |
| 13           | Screw                  | 4            | 28           | Rubber Grip Handle           | 1            |
| 14           | Ball Bearing           | 2            | 29           | Driving Spindle Set (Option) | 1            |
| 15           | Oil Seal               | 2            |              |                              |              |