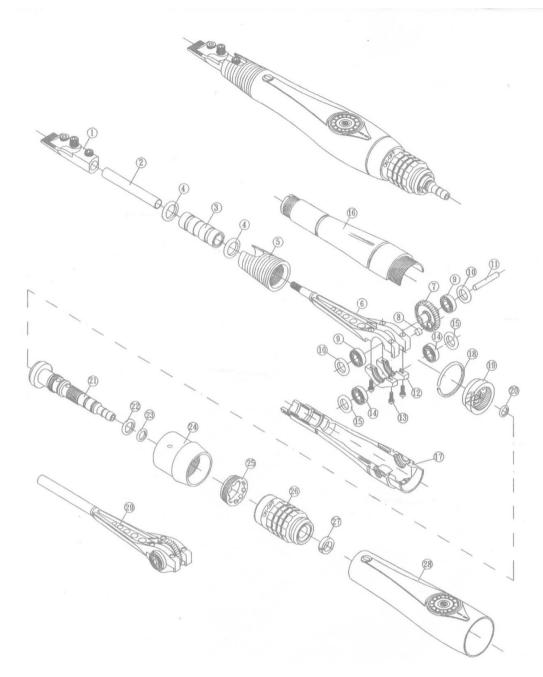

## SUPER DUTY HIGH SPEED MICRO AIR LAPPING MACHINE(SWING)

4160-S07

| INDEX<br>NO. | DESCRIPTION            | REQ'D<br>NO. | INDEX<br>NO. | DESCRIPTION                  | REQ'D<br>NO. |
|--------------|------------------------|--------------|--------------|------------------------------|--------------|
| 01           | Whetstone Holder       | 1            | 16           | Housing A                    | 1            |
| 02           | Shaft                  | 1            | 17           | Housing B                    | 1            |
| 03           | Long Type Ball Bearing | 1            | 18           | Cover Ring                   | 1            |
| 04           | Oil Seal               | 2            | 19           | Intake Plate                 | 1            |
| 05           | Head Cover             | 1            | 20           | Oil Seal                     | 1            |
| 06           | Driving Spindle        | 1            | 21           | Hose Plug Assembly           | 1            |
| 07           | Gear                   | 1            | 22           | Oil Seal                     | 1            |
| 08           | Key                    | 1            | 23           | Oil Seal                     | 1            |
| 09           | Ball Bearing           | 2            | 24           | Rear Cover                   | 1            |
| 10           | Oil Seal               | 2            | 25           | Hose Plug Lock Screw         | 1            |
| 11           | Gear shaft             | 1            | 26           | Sliding Knob                 | 1            |
| 12           | Driving Spindle Cover  | 2            | 27           | Sliding Knob Lock Ring       | 1            |
| 13           | Screw                  | 4            | 28           | Rubber Grip Handle           | 1            |
| 14           | Ball Bearing           | 2            | 29           | Driving Spindle Set (Option) | 1            |
| 15           | Oil Seal               | 2            |              |                              |              |