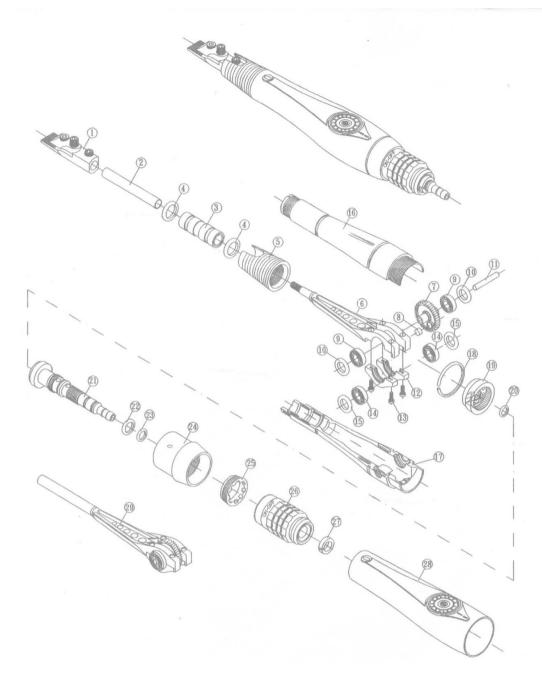

## SUPER DUTY HIGH SPEED MICRO AIR LAPPING MACHINE(SWING)

4160-S12

| INDEX<br>NO. | DESCRIPTION            | REQ'D<br>NO. | INDEX<br>NO. | DESCRIPTION                  | REQ'D<br>NO. |
|--------------|------------------------|--------------|--------------|------------------------------|--------------|
| 01           | Whetstone Holder       | 1            | 16           | Housing A                    | 1            |
| 02           | Shaft                  | 1            | 17           | Housing B                    | 1            |
| 03           | Long Type Ball Bearing | 1            | 18           | Cover Ring                   | 1            |
| 04           | Oil Seal               | 2            | 19           | Intake Plate                 | 1            |
| 05           | Head Cover             | 1            | 20           | Oil Seal                     | 1            |
| 06           | Driving Spindle        | 1            | 21           | Hose Plug Assembly           | 1            |
| 07           | Gear                   | 1            | 22           | Oil Seal                     | 1            |
| 08           | Key                    | 1            | 23           | Oil Seal                     | 1            |
| 09           | Ball Bearing           | 2            | 24           | Rear Cover                   | 1            |
| 10           | Oil Seal               | 2            | 25           | Hose Plug Lock Screw         | 1            |
| 11           | Gear shaft             | 1            | 26           | Sliding Knob                 | 1            |
| 12           | Driving Spindle Cover  | 2            | 27           | Sliding Knob Lock Ring       | 1            |
| 13           | Screw                  | 4            | 28           | Rubber Grip Handle           | 1            |
| 14           | Ball Bearing           | 2            | 29           | Driving Spindle Set (Option) | 1            |
| 15           | Oil Seal               | 2            |              |                              |              |