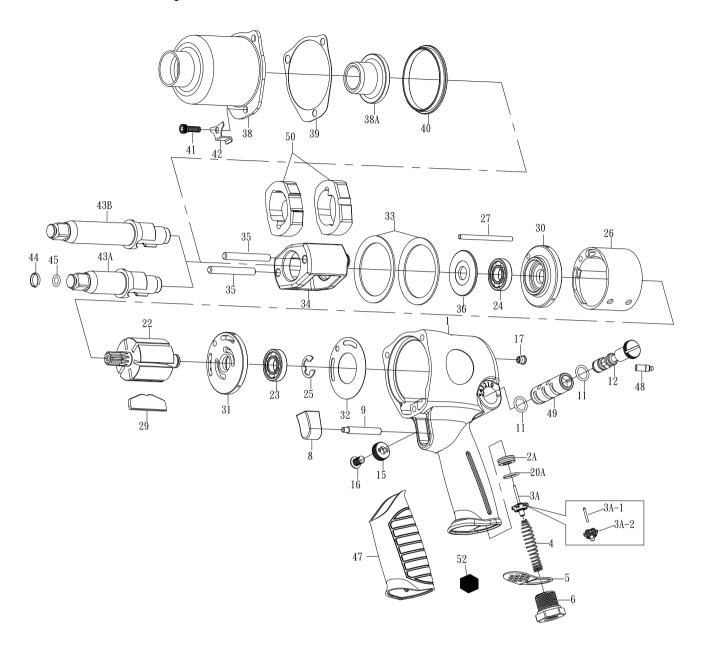

## 1/2" SQ. DR.SUPER DUTY IMPACT WRENCH

## 1434MT/1434MT-2

| INDEX<br>NO. | DESCRIPTION                              | REQ'D<br>NO. | INDEX<br>NO. | DESCRIPTION                                     | REQ'D<br>NO.  |
|--------------|------------------------------------------|--------------|--------------|-------------------------------------------------|---------------|
| <b>★</b> 1   | Housing Assembly (incl.17.47.49)         | 1            | 30           | Front End Plate                                 | 1             |
| 2A           | Throttle Valve Seat                      | 1            | 31           | Rear End Plate                                  | 1             |
| <b>★</b> 3A  | Throttle Valve Assembly (incl.3A-1.3A-2) | 1            | 32           | Gasket                                          | 1             |
| ● 3A-1       | Throttle Valve Pin                       | 1            | 33           | Motor Clamp Washer                              | 2             |
| ● 3A-2       | Throttle Valve                           | 1            | 34           | Hammer Frame                                    | 1             |
| 4            | Spring                                   | 1            | 35           | Hammer Pin                                      | 2             |
| 5            | Exhaust Deflector                        | 1            | 36           | Washer                                          | 1             |
| 6            | Air Inlet                                | 1            | 38           | Hammer Case                                     | 1             |
| ★ 8          | Trigger Assembly (incl.09)               | 1            | 38A          | Bushing                                         | 1             |
| 9            | Trigger Pin                              | 1            | 39           | Gasket                                          | 1             |
| 11           | O-Ring                                   | 2            | 40           | Separator                                       | 1             |
| 12           | Reverse Valve                            | 1            | 41           | Screw                                           | 3             |
| 15           | Reverse Valve Knob                       | 1            | 42           | Trigger Retainer                                | 1             |
| 16           | Screw                                    | 1            | 43A          | Standard Anvil (for kl-1434MT)                  | 1             |
| <b>1</b> 7   | Grease Fitting                           | 1            | 43B          | 2" Extended Anvil (for kl-1434MT-2)             | 1             |
| 20A          | O-Ring                                   | 1            | 44           | Socket Retainer                                 | 1             |
| 22           | Rotor                                    | 1            | 45           | O-Ring                                          | 1             |
| 23           | Ball Bearing                             | 1            | 47           | Rubber Grip                                     | 1             |
| 24           | Ball Bearing                             | 1            | 48           | pin                                             | 1             |
| 25           | Retainer                                 | 1            | <b>4</b> 9   | Reverse Valve Bushing                           | 1             |
| 26           | Cylinder                                 | 1            | 50           | Hammer                                          | 2             |
| 27           | Cylinder Dowel                           | 1            | 52           | Muffler Element                                 | 1             |
| 29           | Rotor Blade                              | 6            | TK           | Tune-Up Kit { 4.11 ( 2 ).20A.23.24.25.29 ( 6 ). | .32.39.44.45. |

★ Must be Purchased in Assembly Set

PA1-01434MT-1

20111103R1